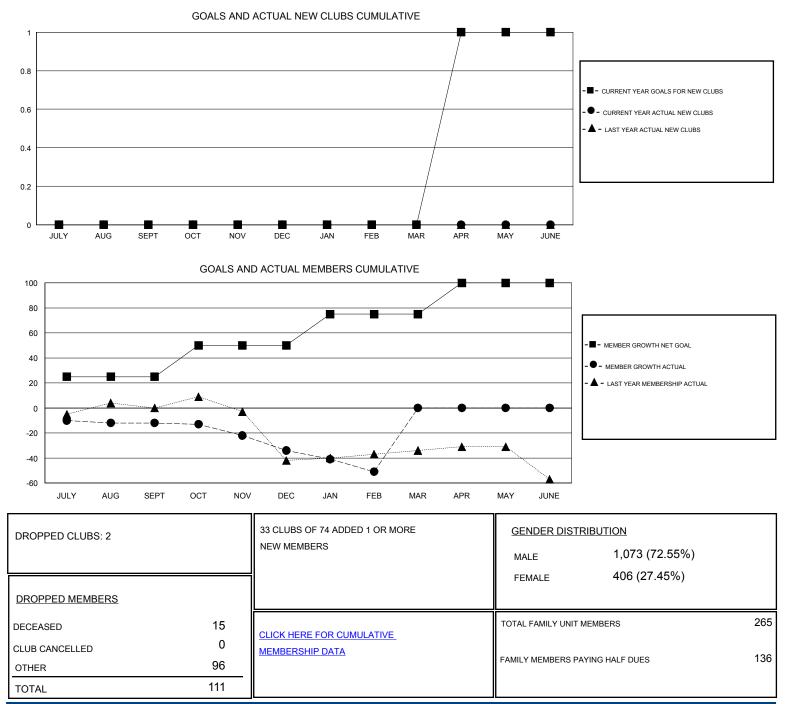

## District 17 N

Results as of: 2/29/2020

| GMT:                  | LOCATION KANSAS |           |               |                       |                           |                         | GMT CA                                             |
|-----------------------|-----------------|-----------|---------------|-----------------------|---------------------------|-------------------------|----------------------------------------------------|
| Clubs                 |                 |           |               | Members               |                           |                         |                                                    |
| RESULTS FOR 2019-2020 |                 |           |               | RESULTS FOR 2019-2020 |                           |                         |                                                    |
| QUARTER               | NEW CLUB GOAL   | NEW CLUBS | DROPPED CLUBS | QUARTER               | MEMBER GROWTH NET<br>GOAL | MEMBER GROWTH<br>ACTUAL | DROPPED<br>MEMBERS ACTUAL<br>(including transfers) |
| JULY/AUG/SEPT         | 0               | 0         | 0             | JULY/AUG/SEPT         | 25                        | 25                      | 34                                                 |
| OCT/NOV/DEC           | 0               | 0         | 2             | OCT/NOV/DEC           | 25                        | 21                      | 40                                                 |
| JAN/FEB/MAR           | 0               | 0         | 0             | JAN/FEB/MAR           | 25                        | 21                      | 37                                                 |
| APR/MAY/JUNE          | 1               | 0         | 0             | APR/MAY/JUNE          | 25                        | 0                       | 0                                                  |